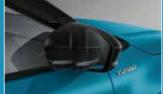

## **Auto Retractable Mirror**

Convenient feature for the side mirrors to automatically fold after the car's locked. (All Type)