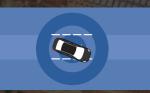

## **RCTA BSM**

Ensure your safety with Rear Cross Traffic Alert that detect approaching vehicle from rear side when reversing out of parking space, Moreover, The Blind Spot Monitor identifies every object on the vehicle blind spot area using radar technology. (1.0T GR Sport TSS Type)