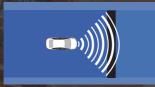

## ADAPTIVE CRUISE CONTROL

Detects a preceding vehicle and follow within a safe distance, therefore reducing the fatigue of long driving.