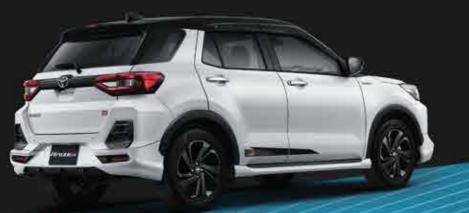

## 17' Black Wheels.

With elegant black wheels for a tougher and exclusive look. (Black on All 1.0T GR Sport Type, Silver Dual Tone on 1.0T G Type)

## Aero Kit.

With a meticulously designed front, rear bumper and side skirt to maximize the aerodynamicity of the car. (All 1.0T GR Sport Type)

## Chrome Door Outside Handle. GR Sport Variant.

With a contrasting silver color to enhance the sophistry and cool aspect of the car's exterior. (All 1.0T Type)

With a sporty look for you to feel the excitement and exhilaration of a racer on your driving experience, anywhere, anytime. (All 1.0T GR Sport Type)