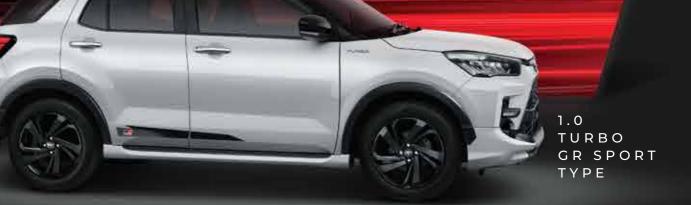

## Aero Kit.

With a meticulously designed front, rear bumper and side skirt to maximize the aerodynamicity of the car. (All 1.0T GR Sport Type)

## Chrome Door Outside Handle. GR Sport Variant.

With a contrasting silver color to enhance the sophistry and cool aspect of the car's exterior. (All 1.0T Type)

With a sporty look for you to feel the excitement and exhilaration of a racer on your driving experience, anywhere, anytime. (All 1.0T GR Sport Type)