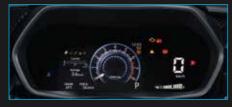

## 7' TFT MID.

Wider screen with interactive display to give you all the essential informations you need. (All Type)