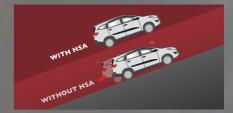

## HILL START ASSIST (HSA)

Preventing vehicle to slip backward on an uphill road.
(All Type)

Now with active safety features to ensure you and your passengers maximum safety. (1.0T GR Sport TSS Type)