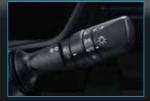

## Perceptive Auto Headlight. Convenient Paddle Shift.

Smart and adaptable headlight which can adjust itself according to the outside brightness level. (All 1.0T GR Sport Type)

Changing the gears without Enhancing the front area having to let go of the steering wheel to keep you focused on the road. (All 1.0T GR Sport Type)