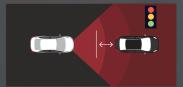

## ADAPTIVE CRUISE CONTROL

Detects a preceding vehicle and follow within a safe distance, therefore reducing the fatigue of long driving.