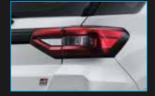

## LED Rear Combi Lamp.

Bright and easily visible rear lamp to alert the other car of our position. (All Type)