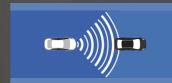

## ADAPTIVE CRUISE CONTROL

Detects a preceding vehicle and follow within a safe distance, therefore reducing the fatigue of long driving.