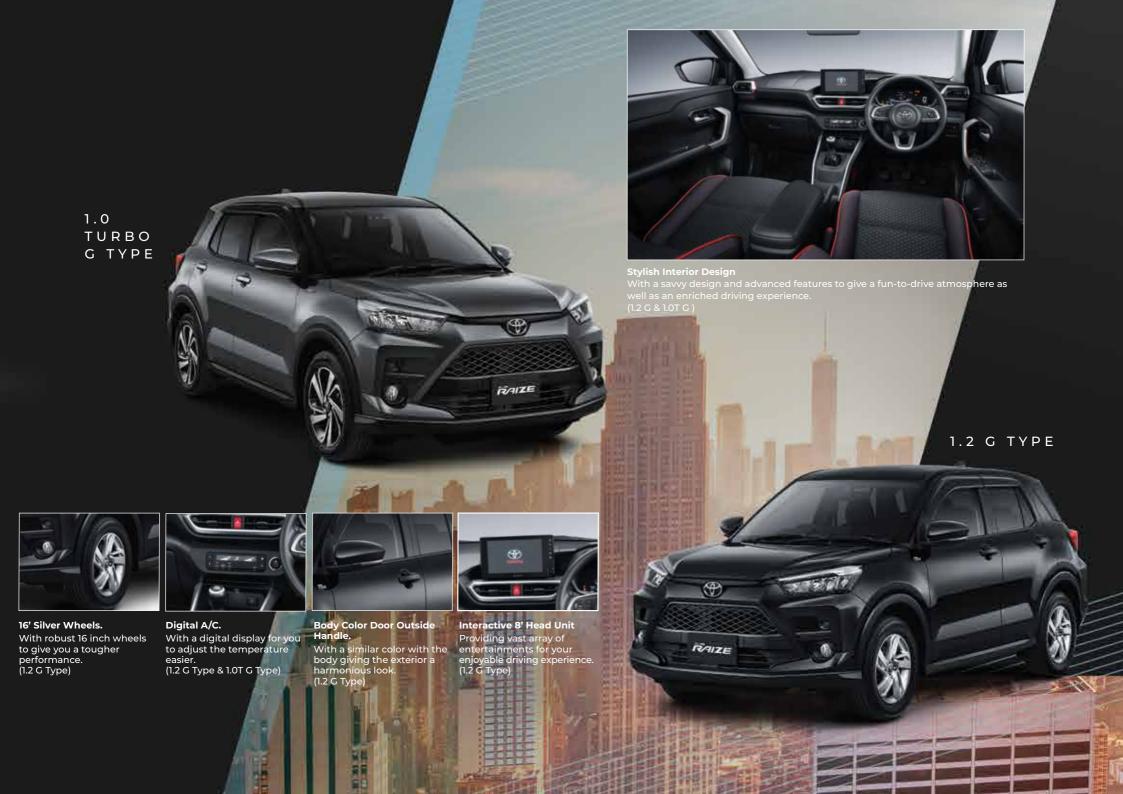

## Interactive 9' Head Unit.

Providing vast array of entertainments for your enjoyable driving experience. (All 1.0T Type)

## 17' Black Wheels.

With elegant black wheels for a tougher and exclusive look. (Black on All 1.0T GR Sport Type, Silver Dual Tone on 1.0T G Type)