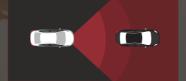

## PRE COLLISION SYSTEM

Integrated camera and radar system that help to reduce crash risk and damage in a frontal collision.