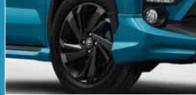

## 17' Black Wheels.

With elegant black wheels for a tougher and exclusive look. (Black on All 1.0T GR Sport Type, Silver Dual Tone on 1.0T G Type)