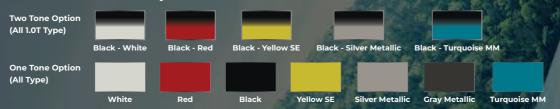

**Modern Two Toned Roof.** 

With a chic black color combined with the two color options to enhance the quirky and exciting outlook of the car. (All 1.0T Type)

Illuminating Headlamp (All Type),
DRL & Sequential Turn Lamp