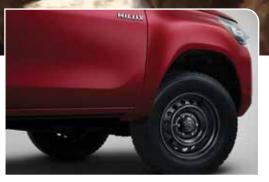

ook. visibility on the road. (G & E Type Double Cabin) (V & G Type Double Cabin)



New Flat Head Unit Design Equipped with capacitive screen which can be connected to Radio, USB, AUX,Bluetooth\* for entertainment on the go. (G & E Type Double Cabin) \* Bluetooth only available on G Type.



DOUBL

G TYPE DOUBLE CABIN 2.4L G 4X4 M/T

New 17" Alloy Wheel With a new dark grey design to give a strong and tough look. (V & G Type Double Cabin)



Rear Differential Lock System The system helps secure traction when driving in muddy terrain or in the unlikely situation when the vehicle is stuck. (All Type Double Cabin; Single Cabin DSL 4x4 Type)



Easy 4x4 Switch Significantly enhancing operability and convenience with the new dial type switch. (All Type Double Cabin; Single Cabin DSL 4x4 Type)



All Terrain 17" Wheel To give an unmatched confidence to cross any kinds of road conditions. (E Type Double Cabin)



performance.



New LED Fog Lamp Design To enhance visibility as well as giving long-lasting (V & G Type Double Cabin)



Steering Switch (Audio, Telephone, VR, MID) Steering wheel designed for excellent operability, incorporating control switches for audio, telephone, VR and MID. (V & G Type Double Cabin)



**Elegant Dasboard Colour** A black dashboard color to enhance the interior's elegance for your luxurious driving experience. (E Type Double Cabin)



Steering Adjustment With the tilt telescopic feature to adjust the position to make it more comfortable for anyone. (All Type Double Cabin; Single Cabin DSL 4x4 Type)