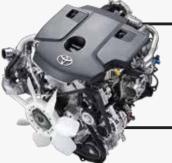

D Engine - Diesel Raising the bar with greater power. More efficient and extra quiet. (V, G & E Type Double Cabin; Single Cabin DSL 4x4)

Eco Lamp Indicator The Eco Lamp Indicator helps you to get more miles out of each tank of gas and drive more efficiently. (All Type)