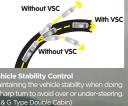

Sun Visor Now equipped with mirror on the passenger side. (All Type Double Cabin; Single Cabin DSL 4x4 Type)



**Overhead Console** A spacious extra storage for sunglasses or other things. (All Type)



Air Conditioner The Air Conditioner that will make your journey more comfortable. (G, E Type Double Cabin; Single Cabin DSL 4x4 Type)





D Engine - Diesel Raising the bar with greater power. More efficient and extra quiet. (V, G & E Type Double Cabin; Single Cabin DSL 4x4)



Eco Lamp Indicator The Eco Lamp Indicator helps you to get more miles out of each tank of gas and drive more efficiently. (All Type)

## Safety & Security









V & G Type Double Cabi

## SPESIFIKASI (SPECIFICATION)

| SPESIFIKASI / SPECIFICATION    | MODEL & TIPE                      |                   | SINGLE CABIN