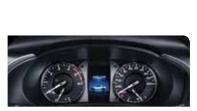

D Engine - Diesel Raising the bar with greater power. More efficient and extra quiet. (V, G & E Type Double Cabin; Single Cabin DSL 4x4)

Eco Lamp Indicator The Eco Lamp Indicator helps you to get more miles out of each tank of gas and drive more efficiently. (All Type)